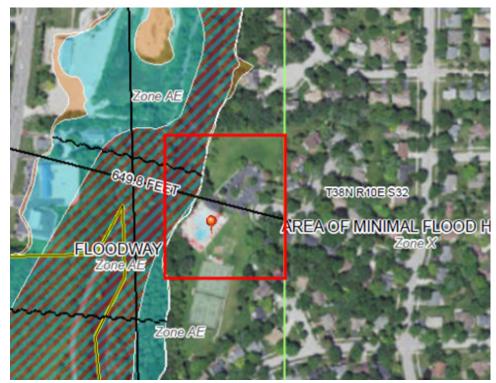

## Floodplain Map Example

The image below is an example of the floodplain mapping required as part of the IDPH swimming facility construction permit showing that the swimming pool, to undergo a major alteration, is outside the mapped floodplain.