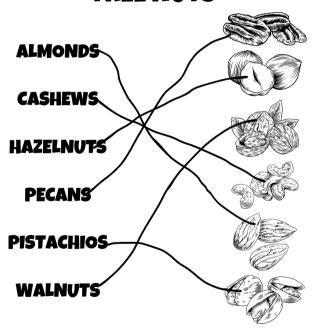

## MATCH THE TREE NUT WITH THE PICTURE.

**ALMONDS** 

**CASHEWS** 

**HAZELNUTS** 

**PECANS** 

**PISTACHIOS** 

**WALNUTS** 