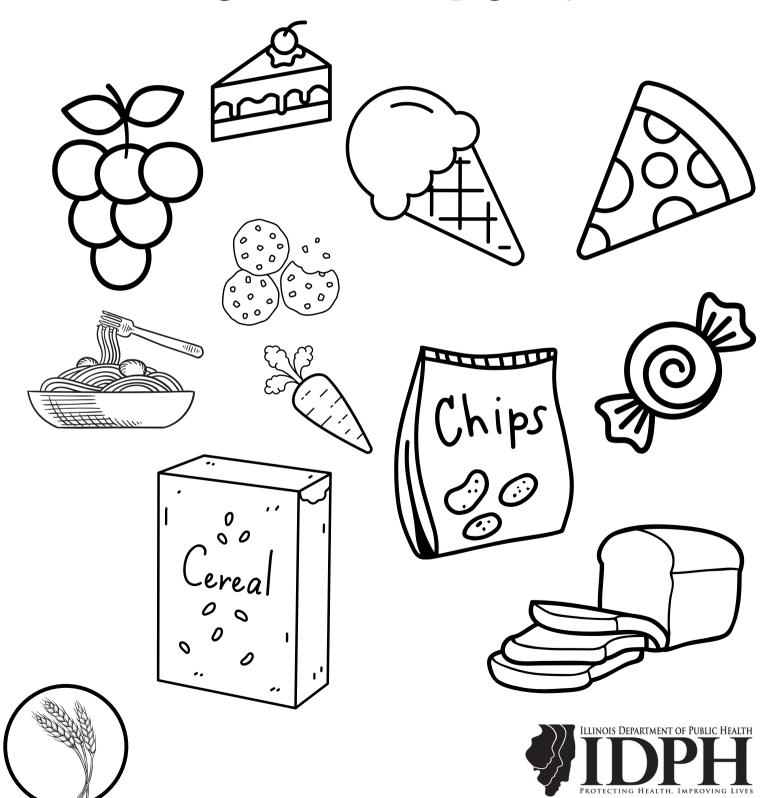

# CIRCLE THE FOOD ITEMS THAT MAY CONTAIN WHEAT.

#### WHEAT

CEREAL BREAD CHIPS NOODLES COOKIES CAKE PIZZA

CONE