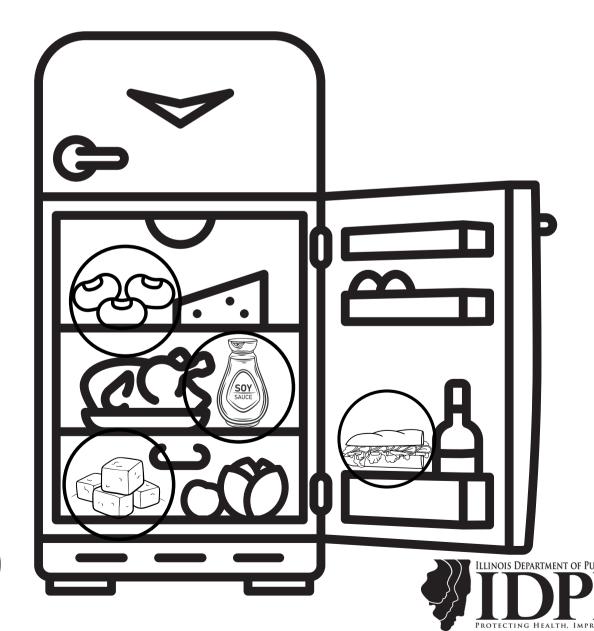

## WHAT TYPES OF FOODS IN YOUR REFRIGERATOR CONTAIN SOY?

SOY\_E\_NS

T\_F\_

SOYS\_CE

D\_LI M\_\_T

#### SOY

SOYBEANS SOYSAUCE TOFU DELIMEAT