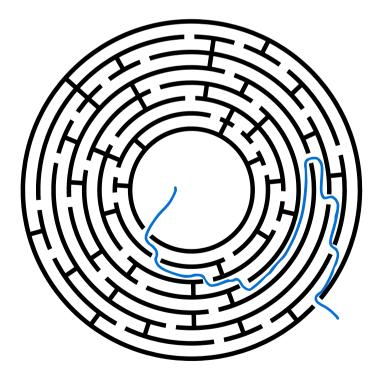

UTS** 





### **PEANUTS**

# FIND ALL THE FOODS THAT MAY CONTAIN PEANUTS.



### FISH

# COMPLETE THE MAZE TO FIND FOOD ITEMS THAT MAY CONTAIN FISH.



## CRUSTACEAN SHELLFISH

COLOR THE CRUSTACEAN SHELLFISH.



### WHEAT

# CIRCLE THE FOOD ITEMS THAT MAY CONTAIN WHEAT.



### SOY

## WHAT TYPES OF FOODS IN YOUR REFRIGERATOR CONTAIN SOY?

SOY\_E\_NS

T\_F\_

SOYS\_CE

D\_LI M\_\_T





### SESAME

# COMPLETE THE WORD TO SHOW FOODS THAT MAY CONTAIN SESAME.



B L







B S



N\_\_\_\_S



## TO LEARN MORE ABOUT THE IDPH'S FOOD PROTECTION PROGRAM, VISIT:

https://dph.illinois.gov/topics-services/food-safety.html







#### **MILK**

#### **ANSWER KEY:**



#### **TREE NUTS**



#### WHEAT

CEREAL BREAD CHIPS NOODLES COOKIES CAKE PIZZA

CONE

#### SOY

SOYBEANS SOYSAUCE TOFU DELIMEAT





#### **SESAME**

BAGEL BUNS HUMMUS NOODLES