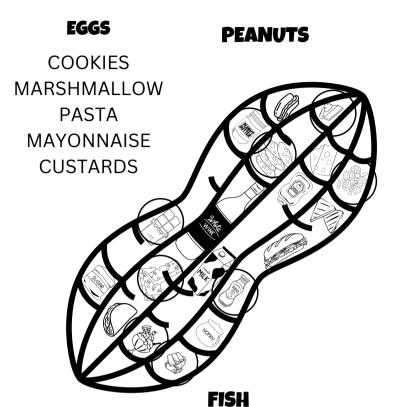

LNUTS** 





### **PEANUTS**

# FIND ALL THE FOODS THAT MAY CONTAIN PEANUTS.



### FISH

# COMPLETE THE MAZE TO FIND FOOD ITEMS THAT MAY CONTAIN FISH.



## CRUSTACEAN SHELLFISH

COLOR THE CRUSTACEAN SHELLFISH.



### WHEAT

# CIRCLE THE FOOD ITEMS THAT MAY CONTAIN WHEAT.



### SOY

## WHAT TYPES OF FOODS IN YOUR REFRIGERATOR CONTAIN SOY?

SOY\_E\_NS

T\_F\_

SOYS\_CE

D\_LI M\_\_T





### SESAME

# COMPLETE THE WORD TO SHOW FOODS THAT MAY CONTAIN SESAME.



B L







B S



N\_\_\_\_S



## TO LEARN MORE ABOUT THE IDPH'S FOOD PROTECTION PROGRAM, VISIT:

https://dph.illinois.gov/topics-services/food-safety.html







#### **MILK**

#### **ANSWER KEY:**



#### **TREE NUTS**



#### WHEAT

CEREAL BREAD CHIPS NOODLES COOKIES CAKE PIZZA

CONE

#### SOY

SOYBEANS SOYSAUCE TOFU DELIMEAT





#### **SESAME**

BAGEL BUNS HUMMUS NOODLES