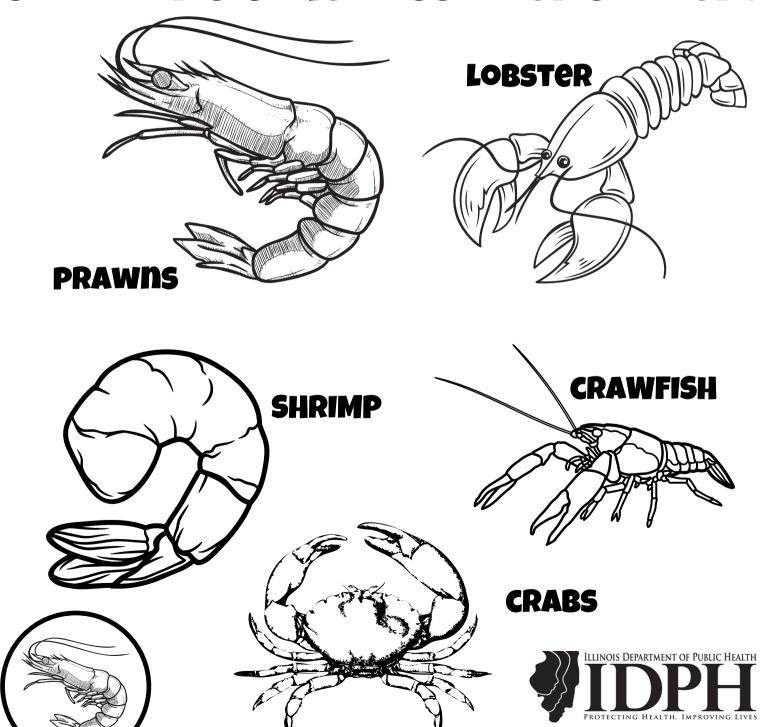

de will provide a look at different foods and the common food allergens hidden in them.



### MILK

## FIND THE FOOD ITEMS THAT MAY CONTAIN MILK.





MILK
DAIRY
CHEESE
CHEDDAR
GOUDA
BRIE

KEFIR
CHOCOLATE
LATTE
ICE CREAM
COTTAGE
GREEK

BUTTER



## EGGS

## UNSCRAMBLE THE WORDS TO DISCOVER FOOD ITEMS THAT MAY CONTAIN EGGS.

| Koocise      |  |
|--------------|--|
| ASMLOSMRHALW |  |
| SAPAT        |  |
| ESIANNOYAM   |  |
| UTRDSCSA     |  |





### TREE NUTS

## MATCH THE TREE NUT WITH THE PICTURE.

**ALMONDS** 

**CASHEWS** 

**HAZELNUTS** 

**PECANS** 

**PISTACHIOS** 

**WALNUTS** 





### **PEANUTS**

# FIND ALL THE FOODS THAT MAY CONTAIN PEANUTS.



### FISH

# COMPLETE THE MAZE TO FIND FOOD ITEMS THAT MAY CONTAIN FISH.



## CRUSTACEAN SHELLFISH

COLOR THE CRUSTACEAN SHELLFISH.



### WHEAT

# CIRCLE THE FOOD ITEMS THAT MAY CONTAIN WHEAT.



### SOY

## WHAT TYPES OF FOODS IN YOUR REFRIGERATOR CONTAIN SOY?

SOY\_E\_NS

T\_F\_

SOYS\_CE

D\_LI M\_\_T





### SESAME

# COMPLETE THE WORD TO SHOW FOODS THAT MAY CONTAIN SESAME.



B L







B S



N\_\_\_\_S



## TO LEARN MORE ABOUT THE IDPH'S FOOD PROTECTION PROGRAM, VISIT:

https://dph.illinois.gov/topics-services/food-safety.html







#### **MILK**

#### **ANSWER KEY:**



#### **TREE NUTS**



#### WHEAT

CEREAL BREAD CHIPS NOODLES COOKIES CAKE PIZZA

CONE

#### SOY

SOYBEANS SOYSAUCE TOFU DELIMEAT





#### **SESAME**

BAGEL BUNS HUMMUS NOODLES