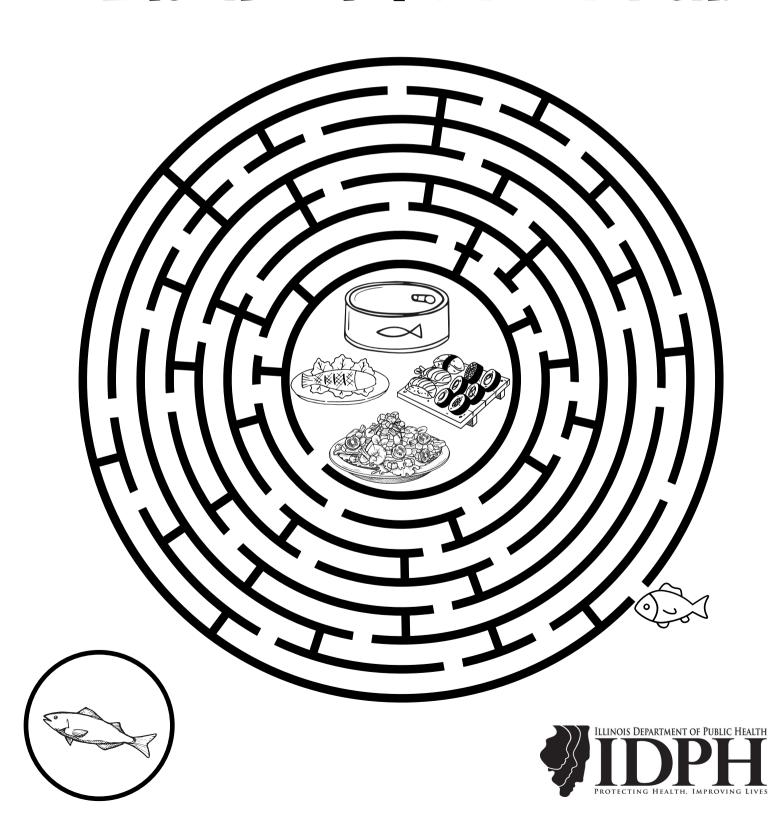

ause over 90% of food allergic reactions.

This activity guide will provide a look at different foods and the common food allergens hidden in them.



### MILK

## FIND THE FOOD ITEMS THAT MAY CONTAIN MILK.





MILK
DAIRY
CHEESE
CHEDDAR
GOUDA
BRIE

KEFIR
CHOCOLATE
LATTE
ICE CREAM
COTTAGE
GREEK

BUTTER



## EGGS

## UNSCRAMBLE THE WORDS TO DISCOVER FOOD ITEMS THAT MAY CONTAIN EGGS.

| Koocise      |  |
|--------------|--|
| ASMLOSMRHALW |  |
| SAPAT        |  |
| ESIANNOYAM   |  |
| UTRDSCSA     |  |





### TREE NUTS

## MATCH THE TREE NUT WITH THE PICTURE.

**ALMONDS** 

**CASHEWS** 

**HAZELNUTS** 

**PECANS** 

**PISTACHIOS** 

**WALNUTS** 





### **PEANUTS**

# FIND ALL THE FOODS THAT MAY CONTAIN PEANUTS.



### FISH

# COMPLETE THE MAZE TO FIND FOOD ITEMS THAT MAY CONTAIN FISH.



## CRUSTACEAN SHELLFISH

COLOR THE CRUSTACEAN SHELLFISH.



### WHEAT

# CIRCLE THE FOOD ITEMS THAT MAY CONTAIN WHEAT.



### SOY

## WHAT TYPES OF FOODS IN YOUR REFRIGERATOR CONTAIN SOY?

SOY\_E\_NS

T\_F\_

SOYS\_CE

D\_LI M\_\_T





### SESAME

# COMPLETE THE WORD TO SHOW FOODS THAT MAY CONTAIN SESAME.



B L







B S



N\_\_\_\_S



## TO LEARN MORE ABOUT THE IDPH'S FOOD PROTECTION PROGRAM, VISIT:

https://dph.illinois.gov/topics-services/food-safety.html







#### **MILK**

#### **ANSWER KEY:**



#### **TREE NUTS**



#### WHEAT

CEREAL BREAD CHIPS NOODLES COOKIES CAKE PIZZA

CONE

#### SOY

SOYBEANS SOYSAUCE TOFU DELIMEAT





#### **SESAME**

BAGEL BUNS HUMMUS NOODLES