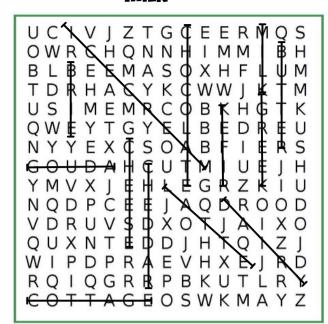

## FIND THE FOOD ITEMS THAT MAY CONTAIN MILK.

MILK
DAIRY
CHEESE
CHEDDAR
GOUDA
BRIE

KEFIR
CHOCOLATE
LATTE
ICE CREAM
COTTAGE
GREEK

BUTTER