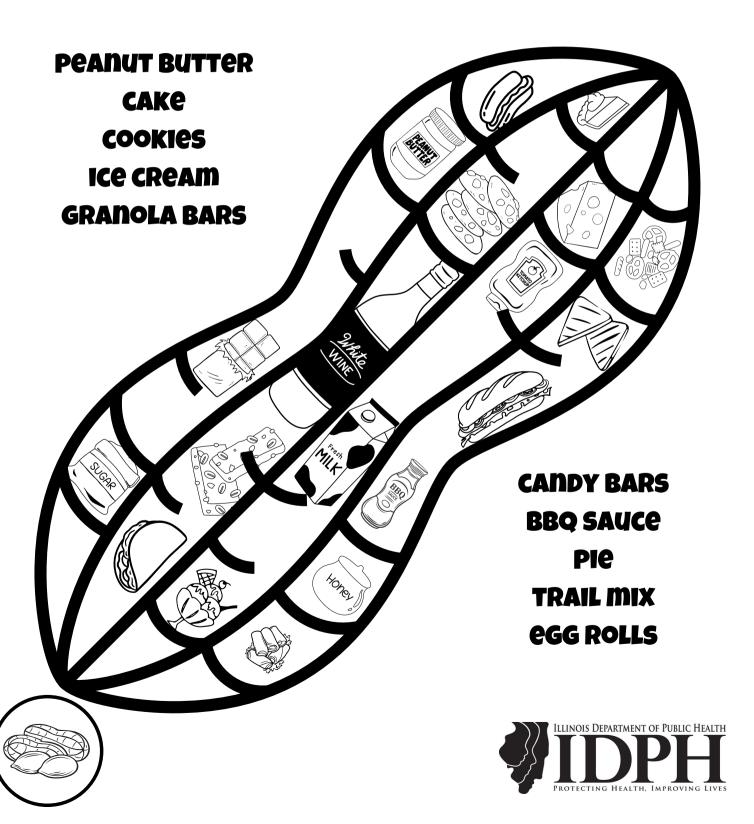

tant to be aware what types of foods contain food allergens.

These foods cause over 90% of food allergic reactions.

This activity guide will provide a look at different foods and the common food allergens hidden in them.



### MILK

## FIND THE FOOD ITEMS THAT MAY CONTAIN MILK.





MILK
DAIRY
CHEESE
CHEDDAR
GOUDA
BRIE

KEFIR
CHOCOLATE
LATTE
ICE CREAM
COTTAGE
GREEK

BUTTER



## EGGS

## UNSCRAMBLE THE WORDS TO DISCOVER FOOD ITEMS THAT MAY CONTAIN EGGS.

| Koocise      |  |
|--------------|--|
| ASMLOSMRHALW |  |
| SAPAT        |  |
| ESIANNOYAM   |  |
| UTRDSCSA     |  |





### TREE NUTS

## MATCH THE TREE NUT WITH THE PICTURE.

**ALMONDS** 

**CASHEWS** 

**HAZELNUTS** 

**PECANS** 

**PISTACHIOS** 

**WALNUTS** 





### **PEANUTS**

# FIND ALL THE FOODS THAT MAY CONTAIN PEANUTS.



### FISH

# COMPLETE THE MAZE TO FIND FOOD ITEMS THAT MAY CONTAIN FISH.



## CRUSTACEAN SHELLFISH

COLOR THE CRUSTACEAN SHELLFISH.



### WHEAT

# CIRCLE THE FOOD ITEMS THAT MAY CONTAIN WHEAT.



### SOY

## WHAT TYPES OF FOODS IN YOUR REFRIGERATOR CONTAIN SOY?

SOY\_E\_NS

T\_F\_

SOYS\_CE

D\_LI M\_\_T





### SESAME

# COMPLETE THE WORD TO SHOW FOODS THAT MAY CONTAIN SESAME.



B L







B S



N\_\_\_\_S



## TO LEARN MORE ABOUT THE IDPH'S FOOD PROTECTION PROGRAM, VISIT:

https://dph.illinois.gov/topics-services/food-safety.html







#### **MILK**

#### **ANSWER KEY:**



#### **TREE NUTS**



#### WHEAT

CEREAL BREAD CHIPS NOODLES COOKIES CAKE PIZZA

CONE

#### SOY

SOYBEANS SOYSAUCE TOFU DELIMEAT





#### **SESAME**

BAGEL BUNS HUMMUS NOODLES