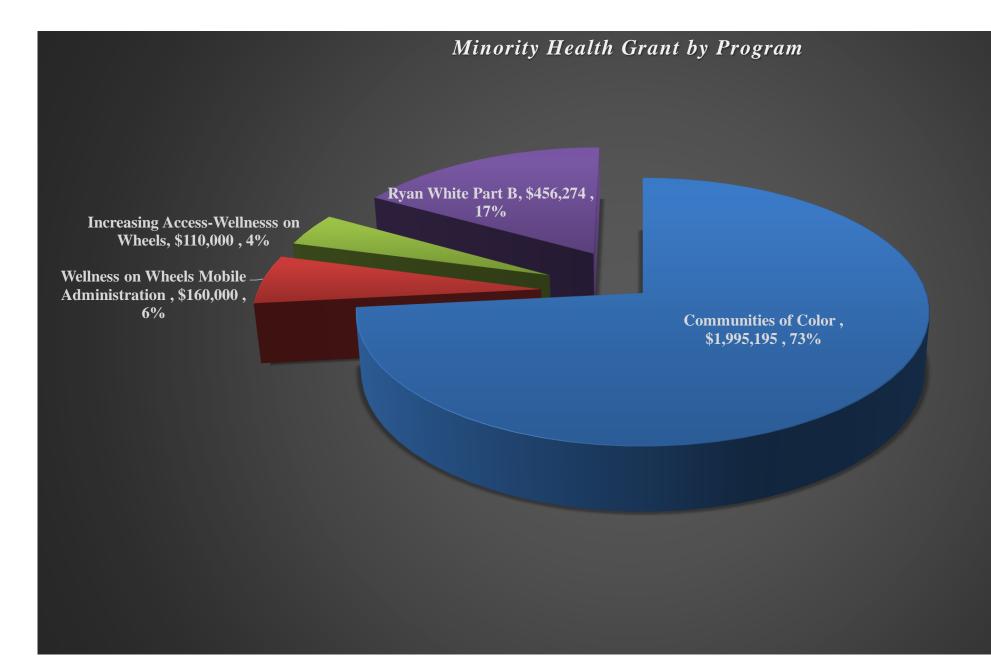

| IDPH 2020 HIV Grants and Contracts Resource Inventory<br>Funding Sources: Ryan White, ADAP, Prevention, & Surveillance (As of 5/01/20) |                      |                |                   |                        |            |             |                           |  |
|----------------------------------------------------------------------------------------------------------------------------------------|----------------------|----------------|-------------------|------------------------|------------|-------------|---------------------------|--|
| Appropriation Name                                                                                                                     | Appropriation Number | Project Number | Funding Source    | Annualized Award       | Start Date | Finish Date | Percentage of Total Funds |  |
| General Revenue Fund                                                                                                                   | 001-48251-1900-0100  | N/A            | State of Illinois | \$24,415,200.00        | 7/1/2019   | 6/30/2020   | 24.6%                     |  |
| AAARA General Revenue Fund                                                                                                             | 001-48251-4900-0000  | N/A            | State of Illinois | \$900,000.00           | 7/1/2019   | 6/30/2020   | 0.9%                      |  |
| Ryan White -CARE- FFY19 award                                                                                                          | 063-48251-1900-1200  | 8910           | Federal           | \$9,534,864.00         | 4/1/2020   | 3/31/2021   | 9.6%                      |  |
| Special Federal Fund                                                                                                                   | 063-48251-1900-1200  | 8990           | Federal           | \$19,500,000.00        | 4/1/2020   | 3/31/2021   | 19.6%                     |  |
| НОРЖА                                                                                                                                  | 063-48251-1900-1200  | 9230           | Federal           | \$1,953,870.00         | 1/1/2020   | 12/31/2020  | 2.0%                      |  |
| ADAP-FFY19 award                                                                                                                       | 063-48251-1900-1200  | 9810           | Federal           | \$29,009,633.00        | 4/1/2020   | 3/31/2021   | 29.2%                     |  |
| Minority AIDS Initiative - FFY19 award                                                                                                 | 063-48251-1900-1200  | 9810           | Federal           | \$427,133.00           | 4/1/2020   | 3/31/2021   | 0.4%                      |  |
| ADAP Supplemental FFY19                                                                                                                | 063-48251-1900-1200  | 9820           | Federal           | \$7,628,881.00         | 4/1/2020   | 3/31/2021   | 7.7%                      |  |
| Prevention                                                                                                                             | 063-48251-1900-1000  | 8010           | Federal           | \$4,152,892.00         | 1/1/2020   | 12/31/2020  | 4.2%                      |  |
| ММР                                                                                                                                    | 063-48251-1900-1100  | 8610           | Federal           | \$430,292.00           | 6/1/2019   | 5/31/2020   | 0.4%                      |  |
| Surveillance                                                                                                                           | 063-48251-1900-1100  | 8810           | Federal           | \$813,285.00           | 1/1/2019   | 12/31/2020  | 0.8%                      |  |
| Quality of Life                                                                                                                        | 437-48251-4900-0000  | N/A            | State of Illinois | \$675,000.00           | 7/1/2019   | 6/30/2020   | 0.7%                      |  |
| Totals                                                                                                                                 |                      |                |                   | <u>\$99,441,050.00</u> |            |             | 100%                      |  |