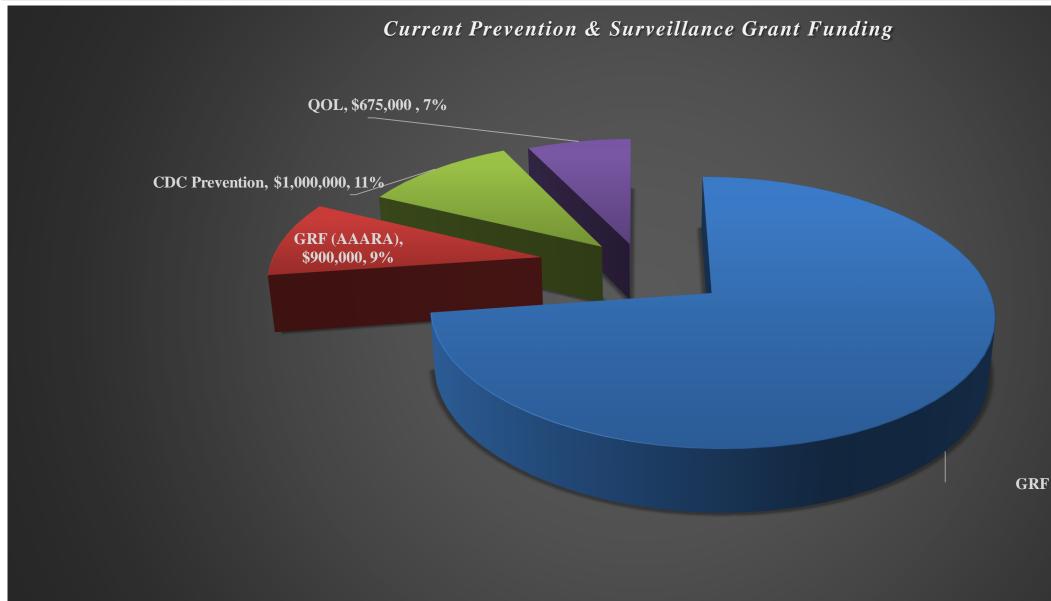

| IDPH 2020 HIV Grants and Contracts Resource Inventory<br>Funding Sources: Ryan White, ADAP, Prevention, & Surveillance (As of 5/01/20) |                      |                |                   |                        |            |             |                           |  |
|----------------------------------------------------------------------------------------------------------------------------------------|----------------------|----------------|-------------------|------------------------|------------|-------------|---------------------------|--|
| Appropriation Name                                                                                                                     | Appropriation Number | Project Number | Funding Source    | Annualized Award       | Start Date | Finish Date | Percentage of Total Funds |  |
| General Revenue Fund                                                                                                                   | 001-48251-1900-0100  | N/A            | State of Illinois | \$24,415,200.00        | 7/1/2019   | 6/30/2020   | 24.6%                     |  |
| AAARA General Revenue Fund                                                                                                             | 001-48251-4900-0000  | N/A            | State of Illinois | \$900,000.00           | 7/1/2019   | 6/30/2020   | 0.9%                      |  |
| Ryan White -CARE- FFY19 award                                                                                                          | 063-48251-1900-1200  | 8910           | Federal           | \$9,534,864.00         | 4/1/2020   | 3/31/2021   | 9.6%                      |  |
| Special Federal Fund                                                                                                                   | 063-48251-1900-1200  | 8990           | Federal           | \$19,500,000.00        | 4/1/2020   | 3/31/2021   | 19.6%                     |  |
| НОРЖА                                                                                                                                  | 063-48251-1900-1200  | 9230           | Federal           | \$1,953,870.00         | 1/1/2020   | 12/31/2020  | 2.0%                      |  |
| ADAP-FFY19 award                                                                                                                       | 063-48251-1900-1200  | 9810           | Federal           | \$29,009,633.00        | 4/1/2020   | 3/31/2021   | 29.2%                     |  |
| Minority AIDS Initiative - FFY19 award                                                                                                 | 063-48251-1900-1200  | 9810           | Federal           | \$427,133.00           | 4/1/2020   | 3/31/2021   | 0.4%                      |  |
| ADAP Supplemental FFY19                                                                                                                | 063-48251-1900-1200  | 9820           | Federal           | \$7,628,881.00         | 4/1/2020   | 3/31/2021   | 7.7%                      |  |
| Prevention                                                                                                                             | 063-48251-1900-1000  | 8010           | Federal           | \$4,152,892.00         | 1/1/2020   | 12/31/2020  | 4.2%                      |  |
| ММР                                                                                                                                    | 063-48251-1900-1100  | 8610           | Federal           | \$430,292.00           | 6/1/2019   | 5/31/2020   | 0.4%                      |  |
| Surveillance                                                                                                                           | 063-48251-1900-1100  | 8810           | Federal           | \$813,285.00           | 1/1/2019   | 12/31/2020  | 0.8%                      |  |
| Quality of Life                                                                                                                        | 437-48251-4900-0000  | N/A            | State of Illinois | \$675,000.00           | 7/1/2019   | 6/30/2020   | 0.7%                      |  |
| Totals                                                                                                                                 |                      |                |                   | <u>\$99,441,050.00</u> |            |             | 100%                      |  |