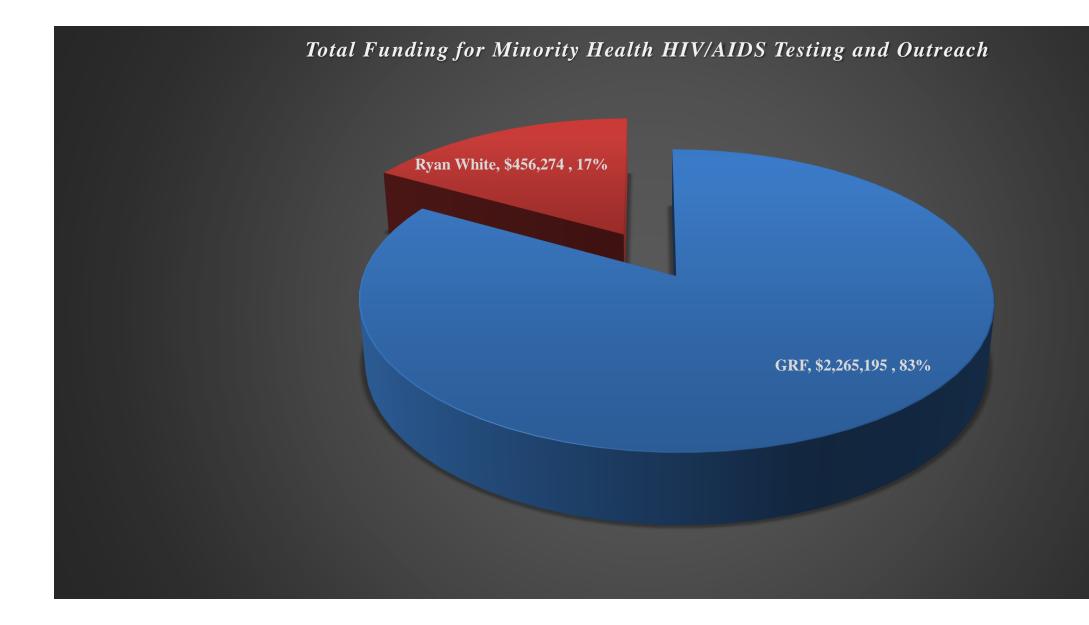

| IDPH 2020 HIV Grants and Contracts Resource Inventory<br>Funding Sources: Ryan White, ADAP, Prevention, & Surveillance (As of 5/01/20) |                      |                |                   |                        |            |             |                           |  |
|----------------------------------------------------------------------------------------------------------------------------------------|----------------------|----------------|-------------------|------------------------|------------|-------------|---------------------------|--|
| Appropriation Name                                                                                                                     | Appropriation Number | Project Number | Funding Source    | Annualized Award       | Start Date | Finish Date | Percentage of Total Funds |  |
| General Revenue Fund                                                                                                                   | 001-48251-1900-0100  | N/A            | State of Illinois | \$24,415,200.00        | 7/1/2019   | 6/30/2020   | 24.6%                     |  |
| AAARA General Revenue Fund                                                                                                             | 001-48251-4900-0000  | N/A            | State of Illinois | \$900,000.00           | 7/1/2019   | 6/30/2020   | 0.9%                      |  |
| Ryan White -CARE- FFY19 award                                                                                                          | 063-48251-1900-1200  | 8910           | Federal           | \$9,534,864.00         | 4/1/2020   | 3/31/2021   | 9.6%                      |  |
| Special Federal Fund                                                                                                                   | 063-48251-1900-1200  | 8990           | Federal           | \$19,500,000.00        | 4/1/2020   | 3/31/2021   | 19.6%                     |  |
| НОРЖА                                                                                                                                  | 063-48251-1900-1200  | 9230           | Federal           | \$1,953,870.00         | 1/1/2020   | 12/31/2020  | 2.0%                      |  |
| ADAP-FFY19 award                                                                                                                       | 063-48251-1900-1200  | 9810           | Federal           | \$29,009,633.00        | 4/1/2020   | 3/31/2021   | 29.2%                     |  |
| Minority AIDS Initiative - FFY19 award                                                                                                 | 063-48251-1900-1200  | 9810           | Federal           | \$427,133.00           | 4/1/2020   | 3/31/2021   | 0.4%                      |  |
| ADAP Supplemental FFY19                                                                                                                | 063-48251-1900-1200  | 9820           | Federal           | \$7,628,881.00         | 4/1/2020   | 3/31/2021   | 7.7%                      |  |
| Prevention                                                                                                                             | 063-48251-1900-1000  | 8010           | Federal           | \$4,152,892.00         | 1/1/2020   | 12/31/2020  | 4.2%                      |  |
| ММР                                                                                                                                    | 063-48251-1900-1100  | 8610           | Federal           | \$430,292.00           | 6/1/2019   | 5/31/2020   | 0.4%                      |  |
| Surveillance                                                                                                                           | 063-48251-1900-1100  | 8810           | Federal           | \$813,285.00           | 1/1/2019   | 12/31/2020  | 0.8%                      |  |
| Quality of Life                                                                                                                        | 437-48251-4900-0000  | N/A            | State of Illinois | \$675,000.00           | 7/1/2019   | 6/30/2020   | 0.7%                      |  |
| Totals                                                                                                                                 |                      |                |                   | <u>\$99,441,050.00</u> |            |             | 100%                      |  |