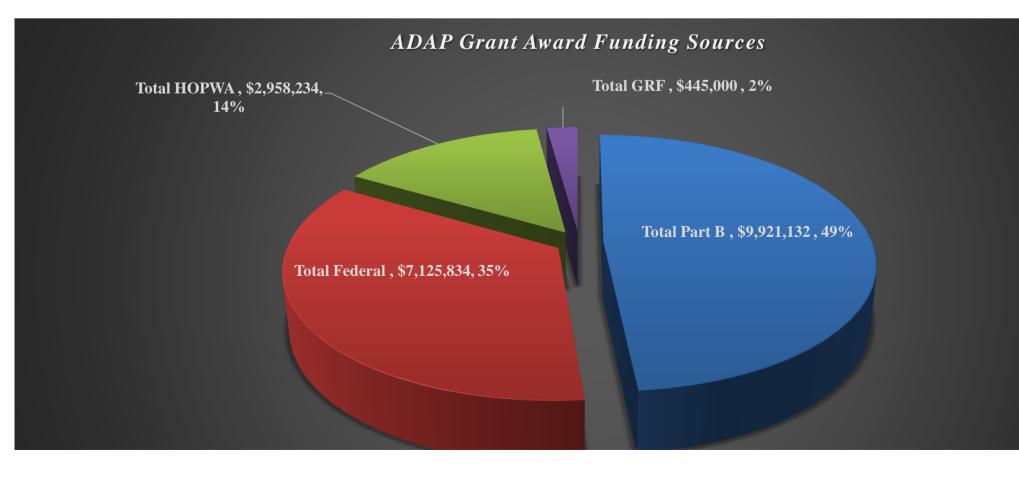

| IDPH 2020 HIV Grants and Contracts Resource Inventory<br>Funding Sources: Ryan White, ADAP, Prevention, & Surveillance (As of 5/01/20) |                      |                |                   |                        |            |             |                           |  |
|----------------------------------------------------------------------------------------------------------------------------------------|----------------------|----------------|-------------------|------------------------|------------|-------------|---------------------------|--|
| Appropriation Name                                                                                                                     | Appropriation Number | Project Number | Funding Source    | Annualized Award       | Start Date | Finish Date | Percentage of Total Funds |  |
| General Revenue Fund                                                                                                                   | 001-48251-1900-0100  | N/A            | State of Illinois | \$24,415,200.00        | 7/1/2019   | 6/30/2020   | 24.6%                     |  |
| AAARA General Revenue Fund                                                                                                             | 001-48251-4900-0000  | N/A            | State of Illinois | \$900,000.00           | 7/1/2019   | 6/30/2020   | 0.9%                      |  |
| Ryan White -CARE- FFY19 award                                                                                                          | 063-48251-1900-1200  | 8910           | Federal           | \$9,534,864.00         | 4/1/2020   | 3/31/2021   | 9.6%                      |  |
| Special Federal Fund                                                                                                                   | 063-48251-1900-1200  | 8990           | Federal           | \$19,500,000.00        | 4/1/2020   | 3/31/2021   | 19.6%                     |  |
| НОРЖА                                                                                                                                  | 063-48251-1900-1200  | 9230           | Federal           | \$1,953,870.00         | 1/1/2020   | 12/31/2020  | 2.0%                      |  |
| ADAP-FFY19 award                                                                                                                       | 063-48251-1900-1200  | 9810           | Federal           | \$29,009,633.00        | 4/1/2020   | 3/31/2021   | 29.2%                     |  |
| Minority AIDS Initiative - FFY19 award                                                                                                 | 063-48251-1900-1200  | 9810           | Federal           | \$427,133.00           | 4/1/2020   | 3/31/2021   | 0.4%                      |  |
| ADAP Supplemental FFY19                                                                                                                | 063-48251-1900-1200  | 9820           | Federal           | \$7,628,881.00         | 4/1/2020   | 3/31/2021   | 7.7%                      |  |
| Prevention                                                                                                                             | 063-48251-1900-1000  | 8010           | Federal           | \$4,152,892.00         | 1/1/2020   | 12/31/2020  | 4.2%                      |  |
| ММР                                                                                                                                    | 063-48251-1900-1100  | 8610           | Federal           | \$430,292.00           | 6/1/2019   | 5/31/2020   | 0.4%                      |  |
| Surveillance                                                                                                                           | 063-48251-1900-1100  | 8810           | Federal           | \$813,285.00           | 1/1/2019   | 12/31/2020  | 0.8%                      |  |
| Quality of Life                                                                                                                        | 437-48251-4900-0000  | N/A            | State of Illinois | \$675,000.00           | 7/1/2019   | 6/30/2020   | 0.7%                      |  |
| Totals                                                                                                                                 |                      |                |                   | <u>\$99,441,050.00</u> |            |             | 100%                      |  |